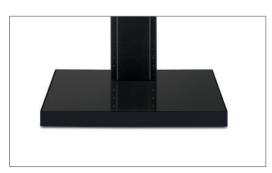

The stable castors are concealed in the base of the Info-Tower and, if necessary, enable the entire stand system to be moved easily.

The column cover on the back is removable and allows easy access to the cabling, which finds enough space inside the column.

Thanks to a wide range of optional additional items, the system can also be easily adapted to special, individual requirements.

incl. VESA universal mount PLW 195

concealed castors, high-gloss surface

Expandable with accessories