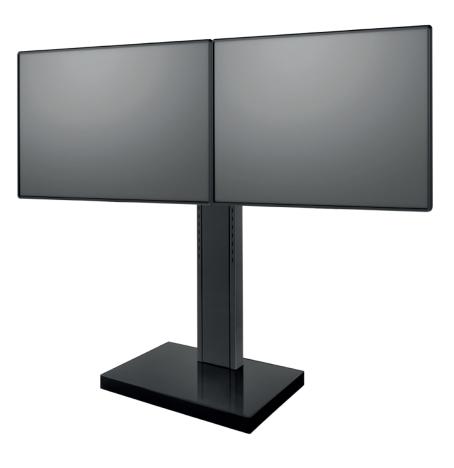

## mobile stand system

The Info-Tower Dual XLB is a mobile stand system for two screens "side-by-side" with a size between 55 and 65" / 140 - 165 cm.

The black high-gloss surface is the highlight that can be easily implemented in any environment.

## mobile stand system

- for 2 screens "side-by-side" from 55 65" / 140 165 cm
- installation in portrait or landscape format possible (depending on screen)
- incl. VESA universal mount PLW 195 VESA 600 x 400 mm max. with 55" VESA 400 x 400 mm max. with 65"
- screen height selectable in detents in 50-mm steps (tool needed)