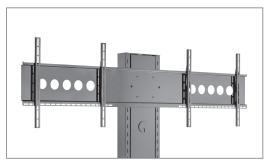

The VESA universal mount PLW 195 is already included

The TV mount can be securely hung in different heights and also has a hang out protection.

The maximum load of the stand system is 2x 40 kg.

and can be used up to VESA 600 x 400 mm max..

- · removable tower cover
- invisibly mounted set of castors
- 2x 40 kg load, max.
- floor space required: W 1000 x D 700 mm
- Height: 450 mm min. 1830 mm max.
- Expandable with accessories

Technical changes reserved