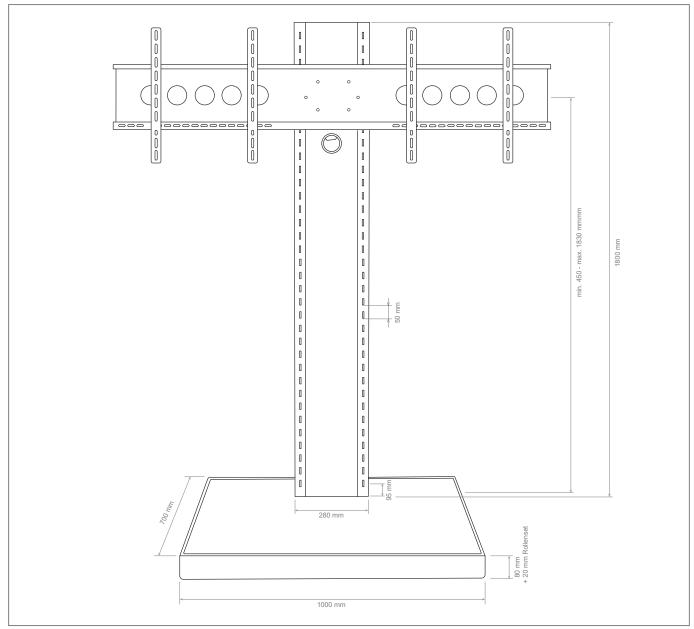

## mobile stand system

- for 2 screens "side-by-side" from 55 65" / 140 165 cm
- installation in portrait or landscape format possible (depending on screen)
- incl. VESA universal mount PLW 195 VESA 600 x 400 mm max. with 55" VESA 400 x 400 mm max. with 65"
- screen height selectable in detents in 50-mm steps (tool needed)

- · removable tower cover
- invisibly mounted set of castors
- 2x 40 kg load, max.
- floor space required: W 1000 x D 700 mm
- Height: 450 mm min. 1830 mm max.
- Expandable with accessories

Technical changes reserved