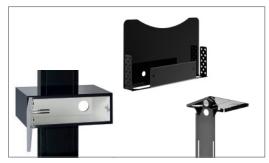

The stable castors are concealed in the base of the Info-Tower and, if necessary, enable the entire stand system to be moved easily.

The column cover on the back is removable and allows easy access to the cabling, which finds enough space inside the column.

- · removable tower cover
- invisibly mounted set of castors
- 2x 40 kg load, max.
- floor space required: W 1000 x D 700 mm
- Height: 450 mm min. 1830 mm max.
- Expandable with accessories

Technical changes reserved